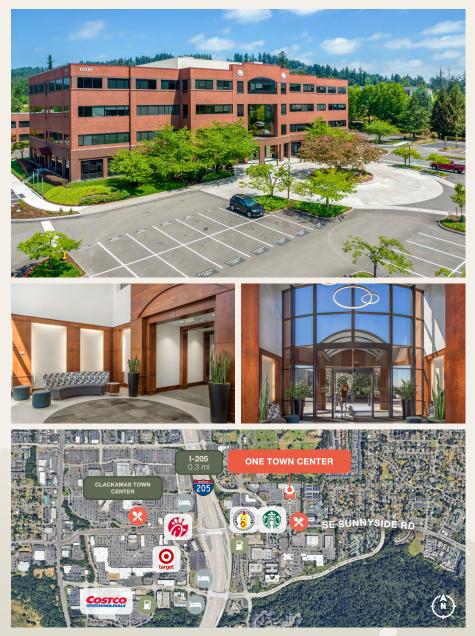

## One Town Center

10151 SE Sunnyside Road, Suite 440 Clackamas, OR 97015

© 2024 PacTrust. All information supplied herein, including but not limited to measurements, dimensions, and specifications, is deemed reliable but is not guaranteed and should be independently verified. Any reliance on the information contained herein is at the user's own risk.

## Key Features

2,430 sq. ft. office

Fully updated, modern finishes

4.5/1000 sq. ft. parking ratio

Immediate access to I-205/ Sunnyside interchange

Variety of **nearby amenities** 

±10 miles to Portland CBD