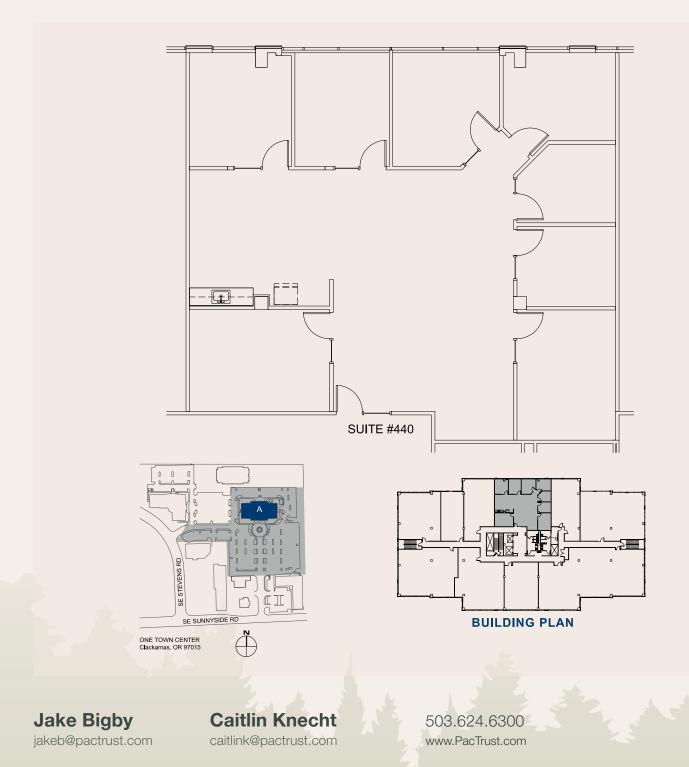

## **Space Plan**

10151 SE Sunnyside Road, Suite 440, Clackamas, OR 97015

2,430 Sq. Ft.